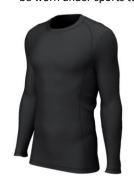

#### **OPTIONAL UNIFORM**

Black Hollyfield training top\* or plain black sweatshirt (not hooded)

Hollyfield rugby shirt\*

Plain black training pants or joggers can be worn over the top of shorts

Plain black thermal base layer top and bottoms may be worn under sports top and shorts/skort