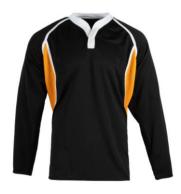

#### **OPTIONAL UNIFORM**

Black Hollyfield training top\* or plain black sweatshirt (not hooded)

Hollyfield rugby shirt\*

Plain black training pants or joggers can be worn over the top of shorts

Plain black thermal base layer top and bottoms may be worn under sports top and shorts/skort