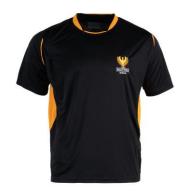

#### **COMPULSORY UNIFORM**

Black and gold sports technical tshirt with school logo\*

Black sports shorts or skort with school logo\* or plain black sports shorts (only corner logos allowed)

Black and gold sports socks with Hollyfield on leg\* and/or short plain black or white socks for PE