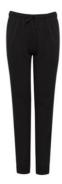

#### **OPTIONAL UNIFORM**

Black Hollyfield training top\* or plain black sweatshirt (not hooded)

Hollyfield rugby shirt\*

Plain black training pants or joggers can be worn over the top of shorts

Plain black thermal base layer top and bottoms may be worn under sports top and shorts/skort