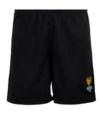

#### **COMPULSORY UNIFORM**

Black and gold sports technical tshirt with school logo\*

Black sports shorts or skort with school logo\* or plain black sports shorts (only corner logos allowed)

Black and gold sports socks with Hollyfield on leg\* and/or short plain black or white socks for PE