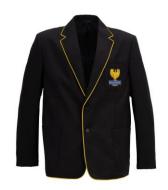

#### **ALL STUDENTS**

Black school blazer, badged pocket with gold trim\* (available in fitted and standard fit styles)

Smart black shoes to be worn with black or white socks or black or natural tights (no patterns or designs)