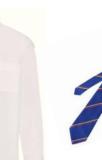

# OR (TOPS)

White shirt, buttoned to the neck To be worn with school tie\*

White rever collar (open necked) shirt
With no school tie