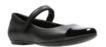

#### **ALL STUDENTS**

Black school blazer, badged pocket with gold trim\* (available in fitted and standard fit styles)

Smart black shoes to be worn with black or white socks or black or natural tights (no patterns or designs)