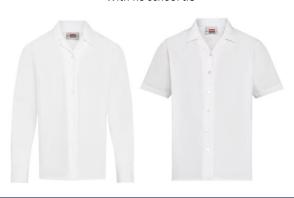

# OR (TOPS)

White shirt, buttoned to the neck To be worn with school tie\*

White rever collar (open necked) shirt
With no school tie