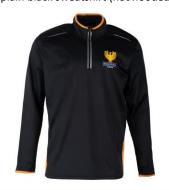

#### **OPTIONAL UNIFORM**

Black Hollyfield training top\* or plain black sweatshirt (not hooded)

Hollyfield rugby shirt\*

Plain black training pants or joggers can be worn over the top of shorts

Plain black thermal base layer top and bottoms may be worn under sports top and shorts/skort