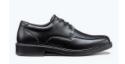

#### **ALL STUDENTS**

Black school blazer, badged pocket with gold trim\* (available in fitted and standard fit styles)

Smart black shoes to be worn with black or white socks or black or natural tights (no patterns or designs)