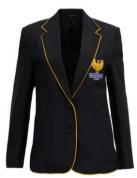

#### **ALL STUDENTS**

Black school blazer, badged pocket with gold trim\* (available in fitted and standard fit styles)

Smart black shoes to be worn with black or white socks or black or natural tights (no patterns or designs)