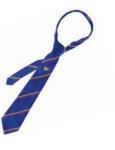

# OR (TOPS)

White shirt, buttoned to the neck To be worn with school tie\*

White rever collar (open necked) shirt
With no school tie