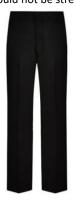

### **COMPULSORY UNIFORM (BOTTOMS)**

Plain black school trousers (not to be denim, cord, combat or cotton chino style, fabric should not be stretchy)

OR

Hollyfield black, knee-length skirt with school logo on the left hem\* or plain black, knee-length, front panel, pleated skirt