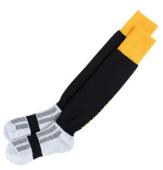

#### **COMPULSORY UNIFORM**

Black and gold sports technical tshirt with school logo\*

Black sports shorts or skort with school logo\* or plain black sports shorts (only corner logos allowed)

Black and gold sports socks with Hollyfield on leg\* and/or short plain black or white socks for PE